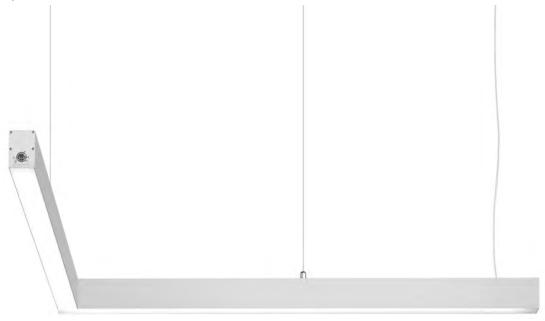

### Accessories

with the Node connectors is possible to install corners and cross-links

| Models           | power | standard<br>length* (mm) | lumen output<br>(Im) | size<br>(mm)       |
|------------------|-------|--------------------------|----------------------|--------------------|
| LC-HLS02410(R/S) | 24W   | 1000                     | 3360                 | Suspended<br>50x75 |
| LC-HLS04810(R/S) | 48W   | 1000                     | 6720                 |                    |
| LC-HLS04820(R/S) | 48W   | 2000                     | 6720                 | Surface            |
| LC-HLS09620(R/S) | 96W   | 2000                     | 13.440               | 95x75              |