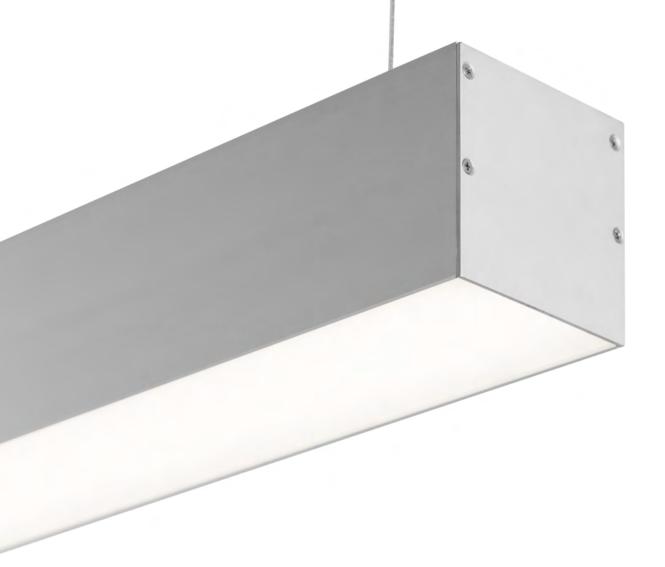

### Helius Suspended & Surface

Helius can be adjusted to all kind of existing or new projects from 1m to 50m length or more, the Modular System allows the seamless connection between Helius with the final result as a continuous line without visible shadowing

The standard size of Helius is 1000mm or 2000mm and others are available upon customization