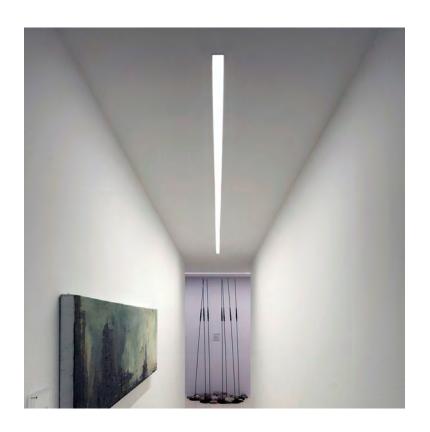

# HELIUS

Helius LED Modular Luminaire is the perfect solution for all indoor lighting with Simple and Stylish Design

With the ability to be installed Suspended or Recessed and the possibility to create all sorts of linear, corner, T or cross over connections it adapts to all surfaces

### Helius Suspended & Surface

Helius can be adjusted to all kind of existing or new projects from 1m to 50m length or more, the Modular System allows the seamless connection between Helius with the final result as a continuous line without visible shadowing