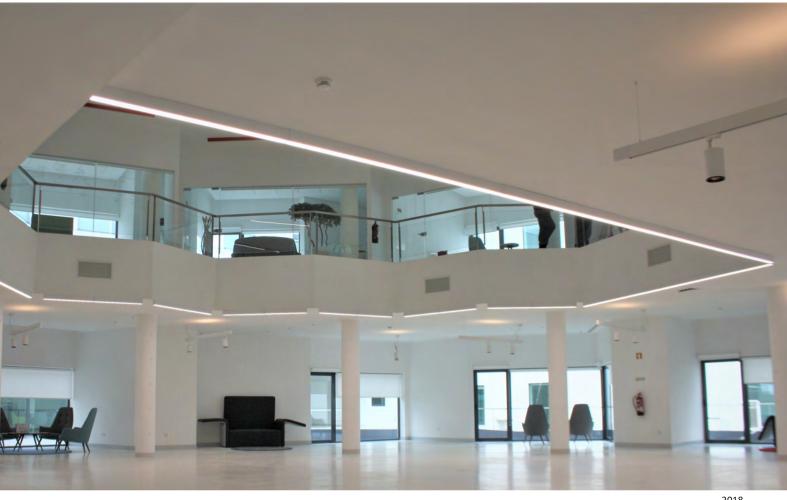

### Helius Suspended & Surface

Helius can be adjusted to all kind of existing or new projects from 1m to 50m length or more, the Modular System allows the seamless connection between Helius with the final result as a continuous line without visible shadowing

## Polar Diagram

<sup>\*</sup>other configurations can be customized

2018 Parque Ciência e Inovação Ílhavo, Portugal