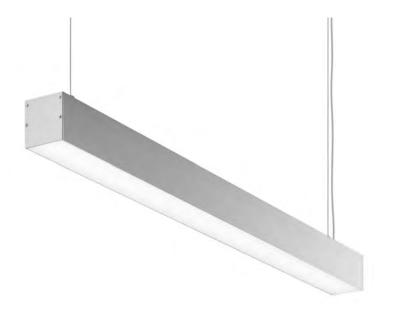

### Helius Suspended & Surface

Helius can be adjusted to all kind of existing or new projects from 1m to 50m length or more, the Modular System allows the seamless connection between Helius with the final result as a continuous line without visible shadowing

The standard size of Helius is 1000mm or 2000mm and others are available upon customization