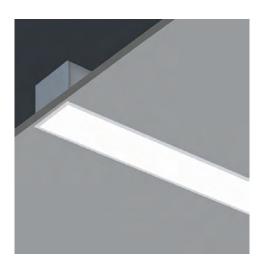

cessories

with the Node connectors is possible to install corners and cross-links





| Models           | power | standard<br>length* (mm) | lumen output<br>(Im) | size<br>(mm)       |
|------------------|-------|--------------------------|----------------------|--------------------|
| LC-HLS02410(R/S) | 24W   | 1000                     | 3360                 | Suspended<br>50x75 |
| LC-HLS04810(R/S) | 48W   | 1000                     | 6720                 |                    |
| LC-HLS04820(R/S) | 48W   | 2000                     | 6720                 | Surface            |
| LC-HLS09620(R/S) | 96W   | 2000                     | 13.440               | 95x75              |

R - recessed S - surface

the power supply is built-in the luminaire so don't need extra space in the ceiling



Recessed type can be installed in all sorts of false ceiling or wall - drywall, wood, plaster, metal etc

### **Specifications**

| •                 |                              |
|-------------------|------------------------------|
| nput              | 230V~50Hz                    |
| power factor      | > 90 %                       |
| CRI               | > 70                         |
| ССТ               | 3000K to 6500K               |
| body              | aluminum                     |
| efficiency (real) | > 130lm/W                    |
| ifespan           | > 100.000h                   |
| ngress protection | IP40                         |
| mpact protection  | IK08                         |
| working temp.     | -20ºC to +50ºC               |
| nstallation       | surface ce