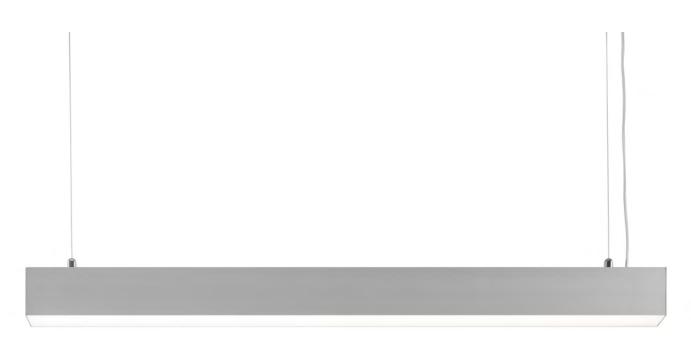

### Helius Suspended & Surface

Helius can be adjusted to all kind of existing or new projects from 1m to 50m length or more, the Modular System allows the seamless connection between Helius with the final result as a continuous line without visible shadowing